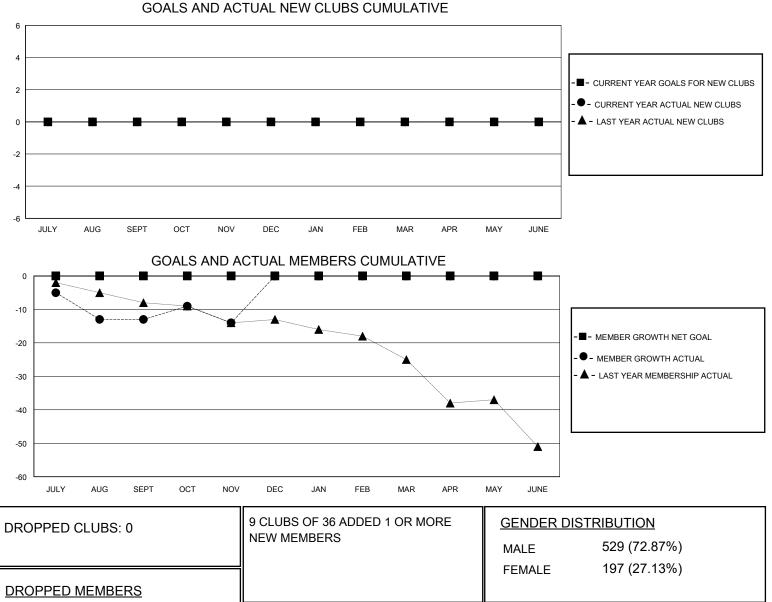

## MONTHLY MEMBERSHIP PROGRESS REPORT

District 38 L

Results as of: 11/30/2023

| GMT:                  | LOCATION NEBRASKA |           |               |                       |                        |                         | GMT CA                                             |
|-----------------------|-------------------|-----------|---------------|-----------------------|------------------------|-------------------------|----------------------------------------------------|
| Clubs                 |                   |           |               | Members               |                        |                         |                                                    |
| RESULTS FOR 2023-2024 |                   |           |               | RESULTS FOR 2023-2024 |                        |                         |                                                    |
| QUARTER               | NEW CLUB GOAL     | NEW CLUBS | DROPPED CLUBS | QUARTER MEMI          | BER GROWTH NET<br>GOAL | MEMBER GROWTH<br>ACTUAL | DROPPED<br>MEMBERS ACTUAL<br>(including transfers) |
| JULY/AUG/SEPT         | 0                 | 0         | 0             | JULY/AUG/SEPT         | 0                      | 12                      | 24                                                 |
| OCT/NOV/DEC           | 0                 | 0         | 0             | OCT/NOV/DEC           | 0                      | 9                       | 8                                                  |
| JAN/FEB/MAR           | 0                 | 0         | 0             | JAN/FEB/MAR           | 0                      | 0                       | 0                                                  |
| APR/MAY/JUNE          | 0                 | 0         | 0             | APR/MAY/JUNE          | 0                      | 0                       | 0                                                  |

| DROPPED MEMBERS |    |                           |                               |
|-----------------|----|---------------------------|-------------------------------|
| DECEASED        | 5  | CLICK HERE FOR CUMULATIVE | TOTAL FAMILY UNIT MEMBERS 171 |
| CLUB CANCELLED  | 0  | MEMBERSHIP DATA           |                               |
| OTHER           | 27 |                           | FAMILY MEMBERS PAYING HALF 86 |
| TOTAL           | 32 |                           |                               |